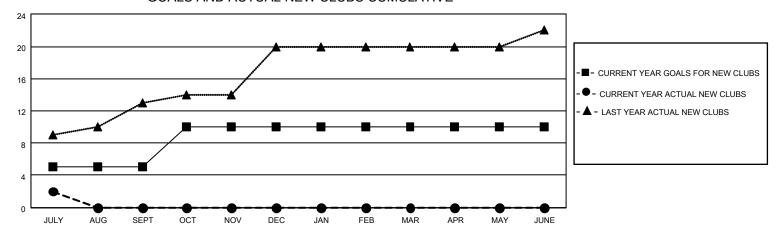

## MONTHLY MEMBERSHIP PROGRESS REPORT

LOCATION INDIA District 321 D Results as of: 7/31/2021

| Clubs         |               |             |               | Members               |                        |                         |                                                    |  |
|---------------|---------------|-------------|---------------|-----------------------|------------------------|-------------------------|----------------------------------------------------|--|
|               | RESULTS FOR   | R 2021-2022 |               | RESULTS FOR 2021-2022 |                        |                         |                                                    |  |
| QUARTER       | NEW CLUB GOAL | NEW CLUBS   | DROPPED CLUBS | QUARTER MEME          | BER GROWTH NET<br>GOAL | MEMBER GROWTH<br>ACTUAL | DROPPED<br>MEMBERS ACTUAL<br>(including transfers) |  |
| JULY/AUG/SEPT | 5             | 2           | 0             | JULY/AUG/SEPT         | 100                    | 164                     | 64                                                 |  |
| OCT/NOV/DEC   | 5             | 0           | 0             | OCT/NOV/DEC           | 100                    | 0                       | 0                                                  |  |
| JAN/FEB/MAR   | 0             | 0           | 0             | JAN/FEB/MAR           | 0                      | 0                       | 0                                                  |  |
| APR/MAY/JUNE  | 0             | 0           | 0             | APR/MAY/JUNE          | 0                      | 0                       | 0                                                  |  |

## GOALS AND ACTUAL NEW CLUBS CUMULATIVE