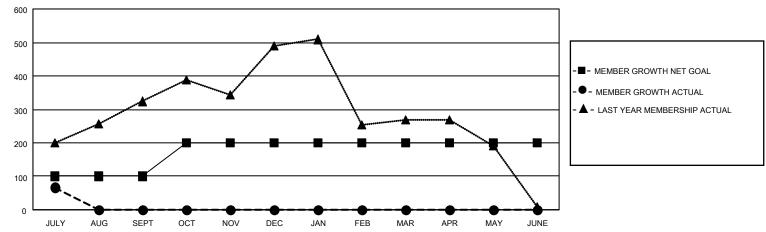

## MONTHLY MEMBERSHIP PROGRESS REPORT

LOCATION INDIA District 321 D Results as of: 7/31/2021

| Clubs         |               |             |               | Members               |                        |                         |                                                    |  |
|---------------|---------------|-------------|---------------|-----------------------|------------------------|-------------------------|----------------------------------------------------|--|
|               | RESULTS FOR   | R 2021-2022 |               | RESULTS FOR 2021-2022 |                        |                         |                                                    |  |
| QUARTER       | NEW CLUB GOAL | NEW CLUBS   | DROPPED CLUBS | QUARTER MEME          | BER GROWTH NET<br>GOAL | MEMBER GROWTH<br>ACTUAL | DROPPED<br>MEMBERS ACTUAL<br>(including transfers) |  |
| JULY/AUG/SEPT | 5             | 2           | 0             | JULY/AUG/SEPT         | 100                    | 164                     | 64                                                 |  |
| OCT/NOV/DEC   | 5             | 0           | 0             | OCT/NOV/DEC           | 100                    | 0                       | 0                                                  |  |
| JAN/FEB/MAR   | 0             | 0           | 0             | JAN/FEB/MAR           | 0                      | 0                       | 0                                                  |  |
| APR/MAY/JUNE  | 0             | 0           | 0             | APR/MAY/JUNE          | 0                      | 0                       | 0                                                  |  |

## GOALS AND ACTUAL MEMBERS CUMULATIVE

| DROPPED CLUBS: 0          |    | 26 CLUBS OF 143 ADDED 1 OR MORE | GENDER DISTRIBUTION        |                |       |
|---------------------------|----|---------------------------------|----------------------------|----------------|-------|
|                           |    | NEW MEMBERS                     | MALE                       | 2,966 (73.49%) |       |
| DROPPED MEMBERS           |    |                                 | FEMALE                     | 1,070 (26.51%) |       |
| DECEASED                  | 4  | CLICK HERE FOR CUMULATIVE       | TOTAL FAMILY UNIT MEMBERS  |                | 2,207 |
| CLUB CANCELLED 0 OTHER 60 |    | MEMBERSHIP DATA                 | FAMILY MEMBERS PAYING HALF |                | 1,305 |
| TOTAL                     | 64 |                                 | 000                        |                |       |